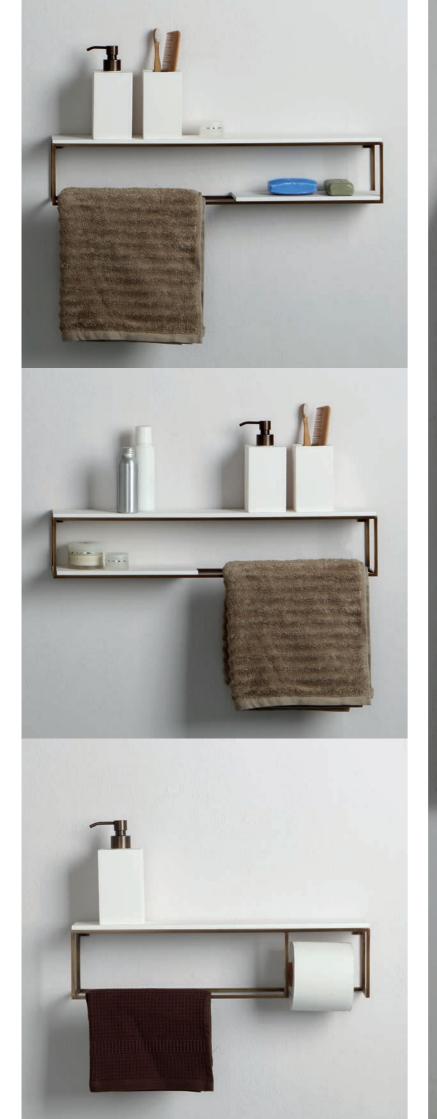

## Officina 01/

*Cromo* 

Officina 01/ Dark Bronze

designed by ARCH. LUIGI FRAGOLA

Officina 01/ Dark Bronze

designed by ARCH. LUIGI FRAGOLA