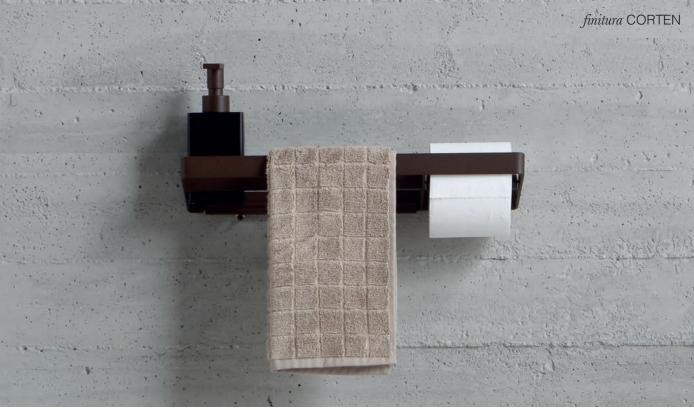

#### Little Book 2019



### Officina 01/

Cromo

designed by ARCH. LUIGI FRAGOLA





## Officina 01/

*Cromo* 





Officina 01/ Dark Bronze

designed by ARCH. LUIGI FRAGOLA











Officina 01/ Dark Bronze

designed by ARCH. LUIGI FRAGOLA



#### Officina 01/ Nero Matt

designed by
ARCH. LUIGI FRAGOLA













# **Easy**

designed by LORENZO BOSSIO FABRIZIO NICCOLI



# **Easy**

designed by LORENZO BOSSIO FABRIZIO NICCOLI









# Fly

designed by
MENEGHELLO & PAOLELLI
ASSOCIATI







## Scaletta Moon

designed by STUDIO PHICUBO



## Moon new

designed by











## Metti tutto

# Specchi





#### **BERTOCCI INDUSTRIE S.R.L.**

Stabilimento 1 Via Lucio Fontana, 7/9 - Sambuca V.P. 50028 Firenze

Stabilimento 2 Via Borromini, 34 - Sambuca V.P. 50028 Firenze

WWW.BERTOCCI.IT