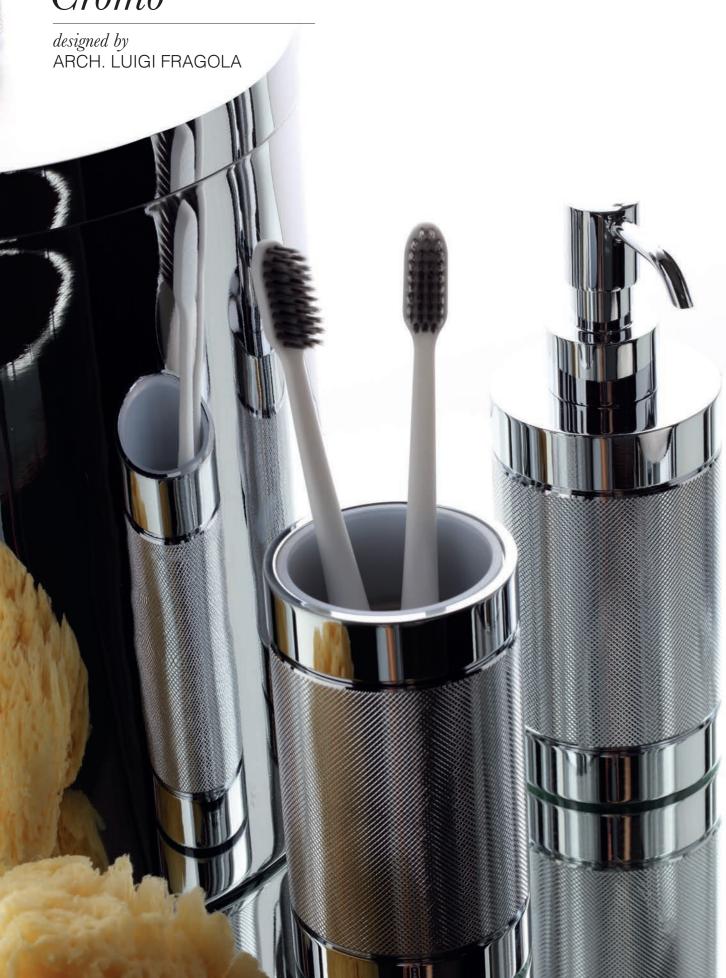

#### Little Book 2019



### Officina 01/

Cromo

designed by ARCH. LUIGI FRAGOLA





## Officina 01/

*Cromo* 





Officina 01/ Dark Bronze

designed by ARCH. LUIGI FRAGOLA











Officina 01/ Dark Bronze

designed by ARCH. LUIGI FRAGOLA



#### Officina 01/ Nero Matt

designed by
ARCH. LUIGI FRAGOLA













# **Easy**

designed by LORENZO BOSSIO FABRIZIO NICCOLI



# **Easy**

designed by LORENZO BOSSIO FABRIZIO NICCOLI









# Fly

designed by
MENEGHELLO & PAOLELLI
ASSOCIATI







## Scaletta Moon

designed by STUDIO PHICUBO



## Moon new

designed by











## Metti tutto

# Specchi





#### **BERTOCCI INDUSTRIE S.R.L.**

Stabilimento 1 Via Lucio Fontana, 7/9 - Sambuca V.P. 50028 Firenze

Stabilimento 2 Via Borromini, 34 - Sambuca V.P. 50028 Firenze

WWW.BERTOCCI.IT