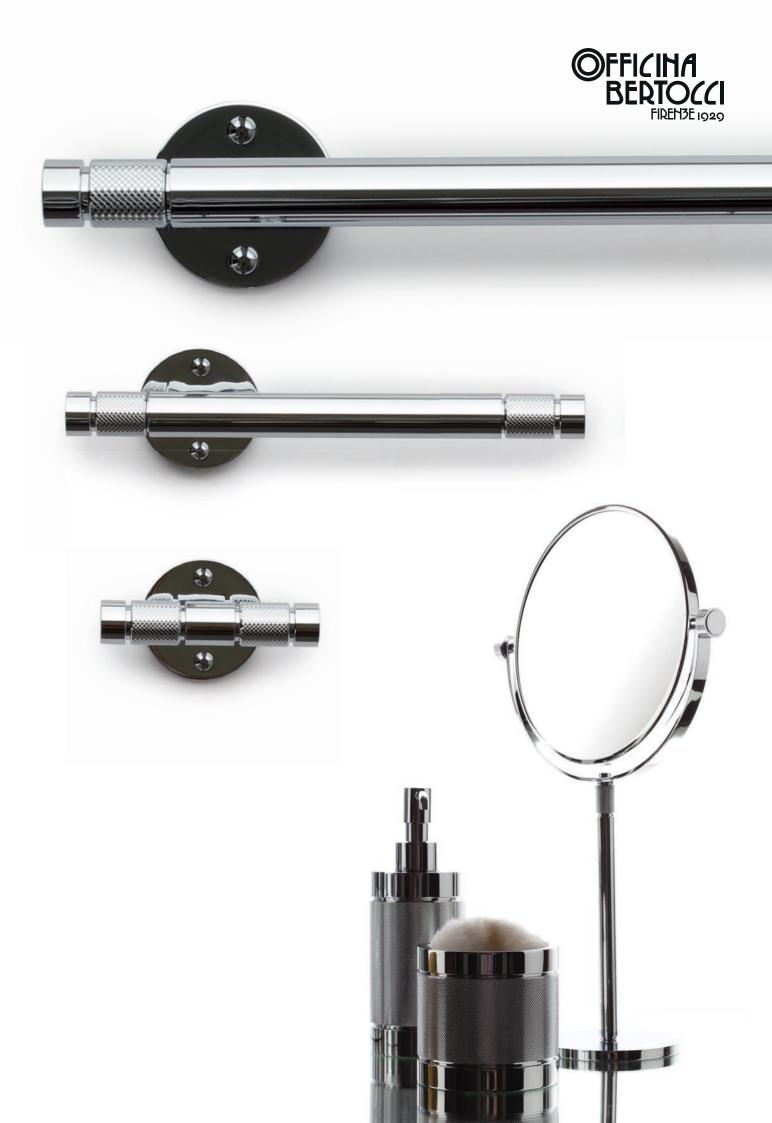

#### Little Book 2019



### Officina 01/

Cromo

designed by ARCH. LUIGI FRAGOLA





## Officina 01/

*Cromo* 





Officina 01/ Dark Bronze

designed by ARCH. LUIGI FRAGOLA











Officina 01/ Dark Bronze

designed by ARCH. LUIGI FRAGOLA



#### Officina 01/ Nero Matt

designed by
ARCH. LUIGI FRAGOLA













# **Easy**

designed by LORENZO BOSSIO FABRIZIO NICCOLI



# **Easy**

designed by LORENZO BOSSIO FABRIZIO NICCOLI









# Fly

designed by
MENEGHELLO & PAOLELLI
ASSOCIATI







## Scaletta Moon

designed by STUDIO PHICUBO



## Moon new

designed by











## Metti tutto

# Specchi





#### **BERTOCCI INDUSTRIE S.R.L.**

Stabilimento 1 Via Lucio Fontana, 7/9 - Sambuca V.P. 50028 Firenze

Stabilimento 2 Via Borromini, 34 - Sambuca V.P. 50028 Firenze

WWW.BERTOCCI.IT