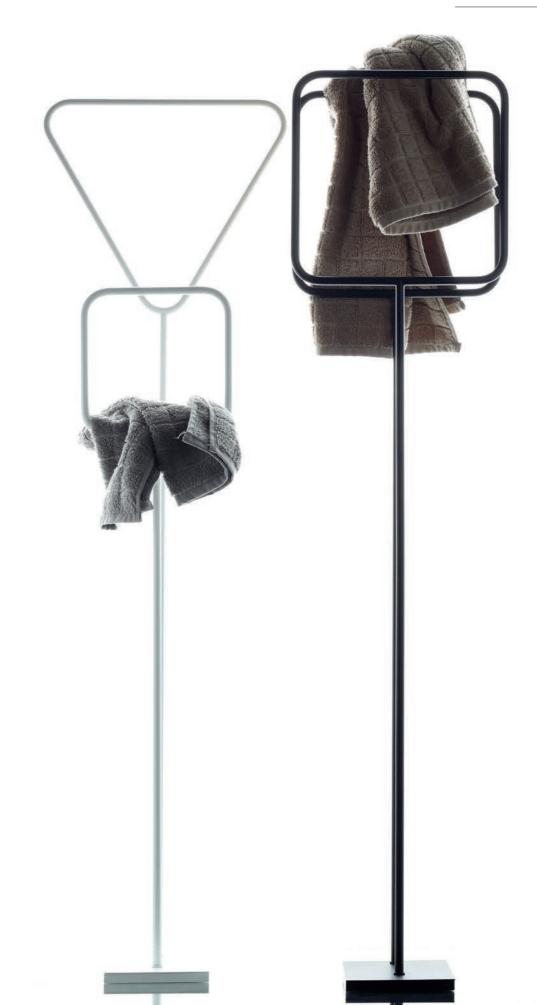

#### Little Book 2019



### Officina 01/

Cromo

designed by ARCH. LUIGI FRAGOLA





## Officina 01/

*Cromo* 





Officina 01/ Dark Bronze

designed by ARCH. LUIGI FRAGOLA











Officina 01/ Dark Bronze

designed by ARCH. LUIGI FRAGOLA



#### Officina 01/ Nero Matt

designed by
ARCH. LUIGI FRAGOLA













# **Easy**

designed by LORENZO BOSSIO FABRIZIO NICCOLI



# **Easy**

designed by LORENZO BOSSIO FABRIZIO NICCOLI









# Fly

designed by
MENEGHELLO & PAOLELLI
ASSOCIATI







## Scaletta Moon

designed by STUDIO PHICUBO



## Moon new

designed by











## Metti tutto

# Specchi





#### **BERTOCCI INDUSTRIE S.R.L.**

Stabilimento 1 Via Lucio Fontana, 7/9 - Sambuca V.P. 50028 Firenze

Stabilimento 2 Via Borromini, 34 - Sambuca V.P. 50028 Firenze

WWW.BERTOCCI.IT