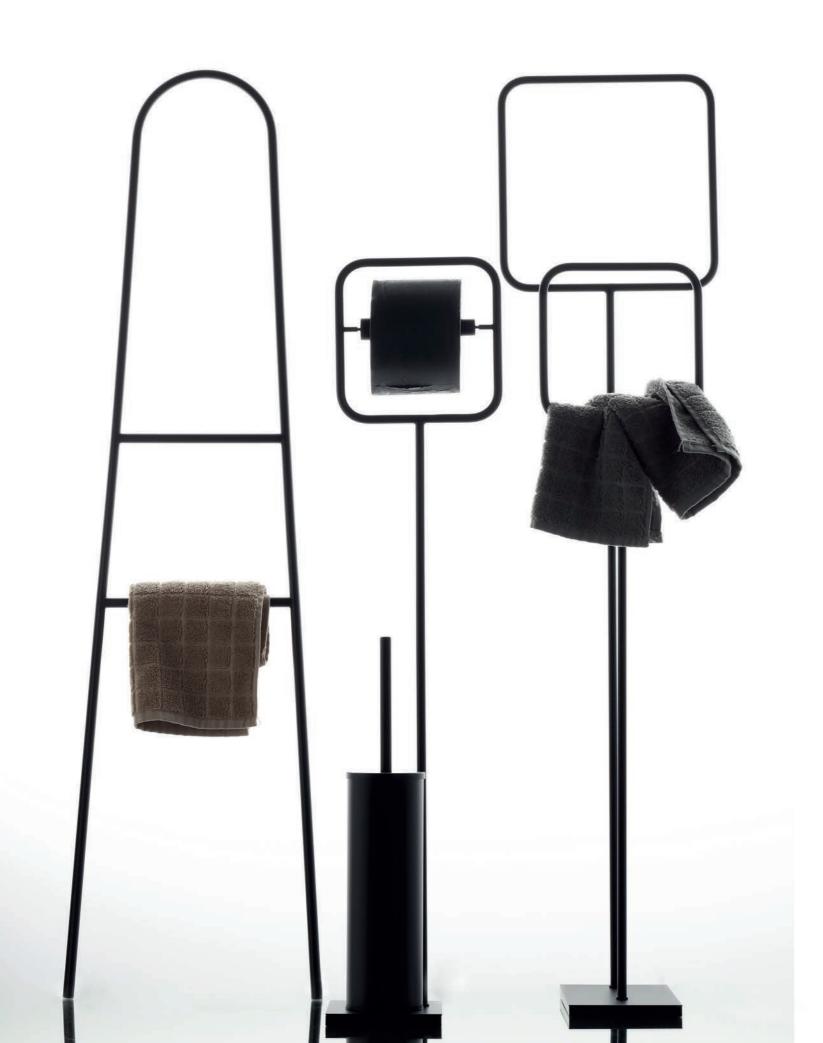

#### Little Book 2019



### Officina 01/

Cromo

designed by ARCH. LUIGI FRAGOLA





## Officina 01/

*Cromo* 





Officina 01/ Dark Bronze

designed by ARCH. LUIGI FRAGOLA











Officina 01/ Dark Bronze

designed by ARCH. LUIGI FRAGOLA



#### Officina 01/ Nero Matt

designed by
ARCH. LUIGI FRAGOLA













# **Easy**

designed by LORENZO BOSSIO FABRIZIO NICCOLI



# **Easy**

designed by LORENZO BOSSIO FABRIZIO NICCOLI









# Fly

designed by
MENEGHELLO & PAOLELLI
ASSOCIATI







## Scaletta Moon

designed by STUDIO PHICUBO



## Moon new

designed by











## Metti tutto

# Specchi





#### **BERTOCCI INDUSTRIE S.R.L.**

Stabilimento 1 Via Lucio Fontana, 7/9 - Sambuca V.P. 50028 Firenze

Stabilimento 2 Via Borromini, 34 - Sambuca V.P. 50028 Firenze

WWW.BERTOCCI.IT