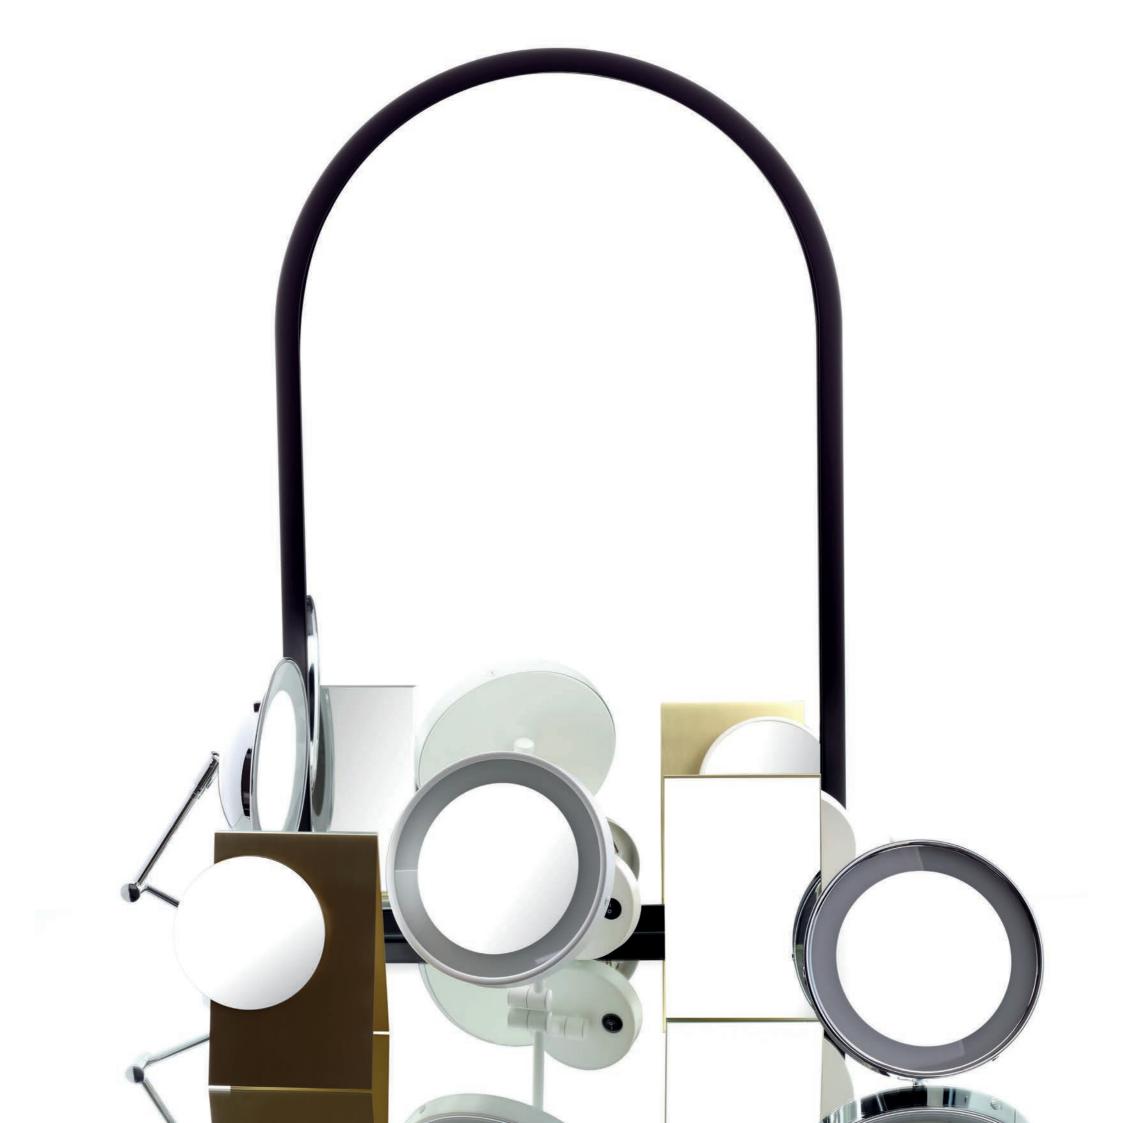

#### Little Book 2019



### Officina 01/

Cromo

designed by ARCH. LUIGI FRAGOLA





## Officina 01/

*Cromo* 





Officina 01/ Dark Bronze

designed by ARCH. LUIGI FRAGOLA











Officina 01/ Dark Bronze

designed by ARCH. LUIGI FRAGOLA



#### Officina 01/ Nero Matt

designed by
ARCH. LUIGI FRAGOLA













# **Easy**

designed by LORENZO BOSSIO FABRIZIO NICCOLI



# **Easy**

designed by LORENZO BOSSIO FABRIZIO NICCOLI









# Fly

designed by
MENEGHELLO & PAOLELLI
ASSOCIATI







## Scaletta Moon

designed by STUDIO PHICUBO



## Moon new

designed by











## Metti tutto

# Specchi





#### **BERTOCCI INDUSTRIE S.R.L.**

Stabilimento 1 Via Lucio Fontana, 7/9 - Sambuca V.P. 50028 Firenze

Stabilimento 2 Via Borromini, 34 - Sambuca V.P. 50028 Firenze

WWW.BERTOCCI.IT