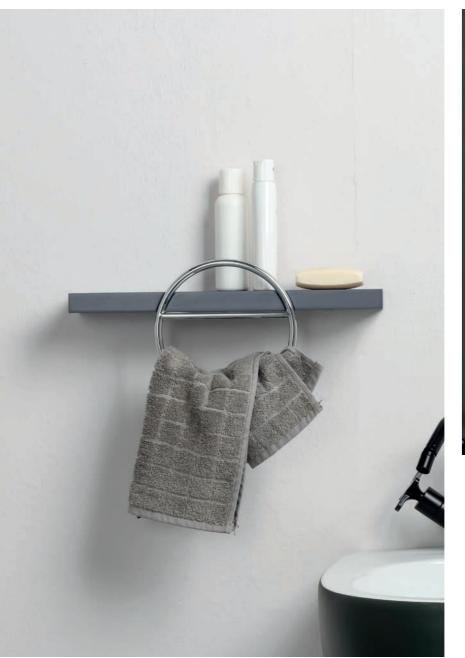

#### Little Book 2019



### Officina 01/

Cromo

designed by ARCH. LUIGI FRAGOLA





## Officina 01/

*Cromo* 





Officina 01/ Dark Bronze

designed by ARCH. LUIGI FRAGOLA











Officina 01/ Dark Bronze

designed by ARCH. LUIGI FRAGOLA



#### Officina 01/ Nero Matt

designed by
ARCH. LUIGI FRAGOLA













# **Easy**

designed by LORENZO BOSSIO FABRIZIO NICCOLI



# **Easy**

designed by LORENZO BOSSIO FABRIZIO NICCOLI









# Fly

designed by
MENEGHELLO & PAOLELLI
ASSOCIATI







## Scaletta Moon

designed by STUDIO PHICUBO



## Moon new

designed by











## Metti tutto

# Specchi





#### **BERTOCCI INDUSTRIE S.R.L.**

Stabilimento 1 Via Lucio Fontana, 7/9 - Sambuca V.P. 50028 Firenze

Stabilimento 2 Via Borromini, 34 - Sambuca V.P. 50028 Firenze

WWW.BERTOCCI.IT