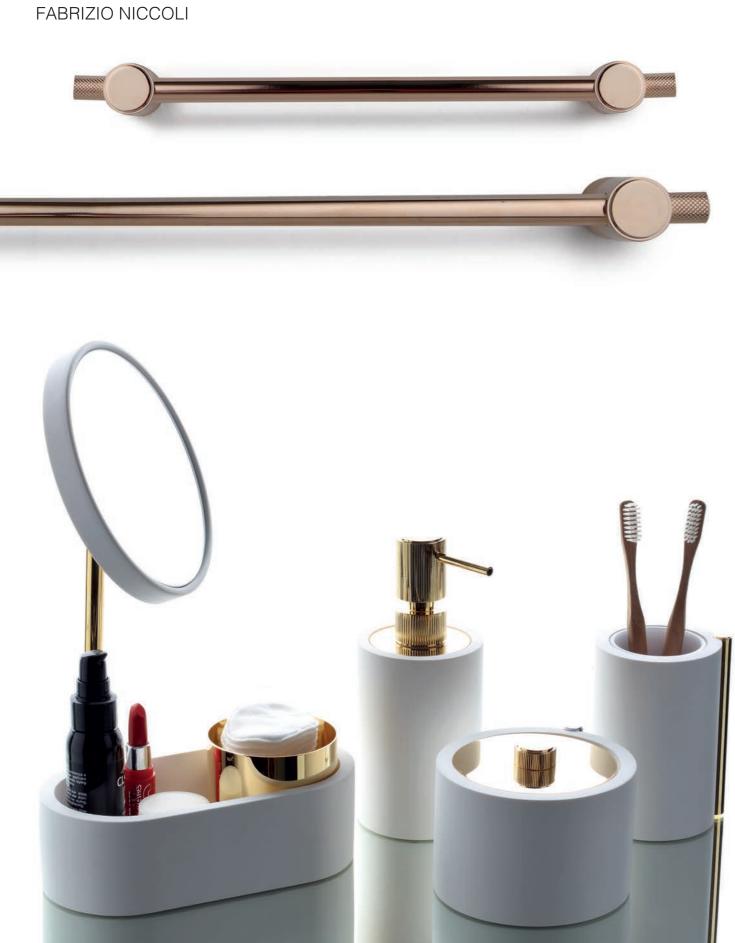

#### Little Book 2019



### Officina 01/

Cromo

designed by ARCH. LUIGI FRAGOLA





## Officina 01/

*Cromo* 





Officina 01/ Dark Bronze

designed by ARCH. LUIGI FRAGOLA











Officina 01/ Dark Bronze

designed by ARCH. LUIGI FRAGOLA



#### Officina 01/ Nero Matt

designed by
ARCH. LUIGI FRAGOLA













# **Easy**

designed by LORENZO BOSSIO FABRIZIO NICCOLI



# **Easy**

designed by LORENZO BOSSIO FABRIZIO NICCOLI









# Fly

designed by
MENEGHELLO & PAOLELLI
ASSOCIATI







## Scaletta Moon

designed by STUDIO PHICUBO



## Moon new

designed by











## Metti tutto

# Specchi





#### **BERTOCCI INDUSTRIE S.R.L.**

Stabilimento 1 Via Lucio Fontana, 7/9 - Sambuca V.P. 50028 Firenze

Stabilimento 2 Via Borromini, 34 - Sambuca V.P. 50028 Firenze

WWW.BERTOCCI.IT