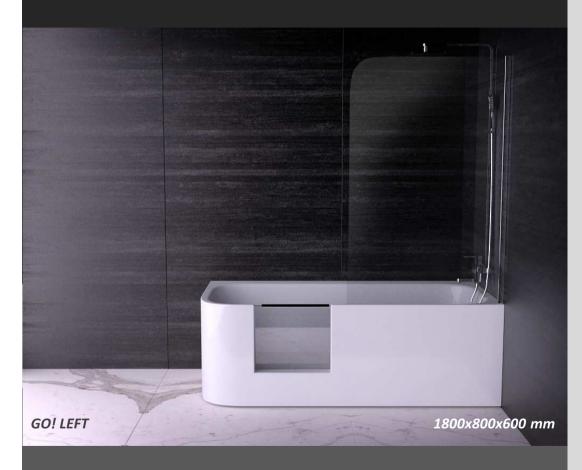

## NEW DESIGN GO!

#### MODERN & CONVENIENT COMBI DESIGN

**Useful and chic!** This evolutionary bath & shower combination not only offers modern and beautiful design language - it also is practical. Offering a side door for easy entrance, it can be used as shower cabin or bathtub. Especially people with handicap will appreciate the easy entrance without resigning modern design or the pleasure of having a relaxing bath.

Due to its space saving corner design (left or right) it suits well to small scale bathrooms or perfectly within the renovation sector.