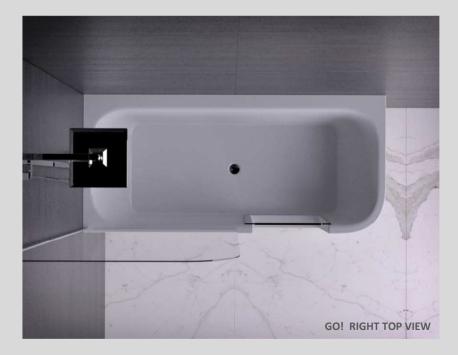

## NEW DESIGN GO!

#### MODERN & CONVENIENT COMBI DESIGN

**Useful and chic!** This evolutionary bath & shower combination not only offers modern and beautiful design language - it also is practical. Offering a side door for easy entrance, it can be used as shower cabin or bathtub. Especially people with handicap will appreciate the easy entrance without resigning modern design or the pleasure of having a relaxing bath.

Due to its space saving corner design (left or right) it suits well to small scale bathrooms or perfectly within the renovation sector.