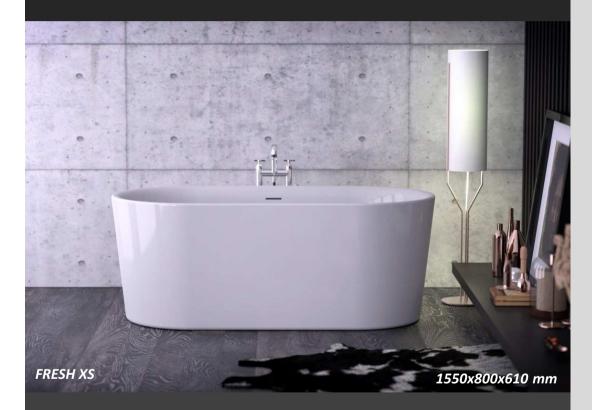

# NEW CONCEPT DESIGN FRESH XS

### XS DESIGNS - MAKE THE MOST OF SMALL SCALE BATHROOMS

With our FRESH XS designs we show elegant, space saving developments of the bigger brother FRESH. These models are very suitable for small room concepts and the renovation sector. By their unique design, exceptional and space-saving, they will bring a special atmosphere to your bathroom, even there, where space is limited.