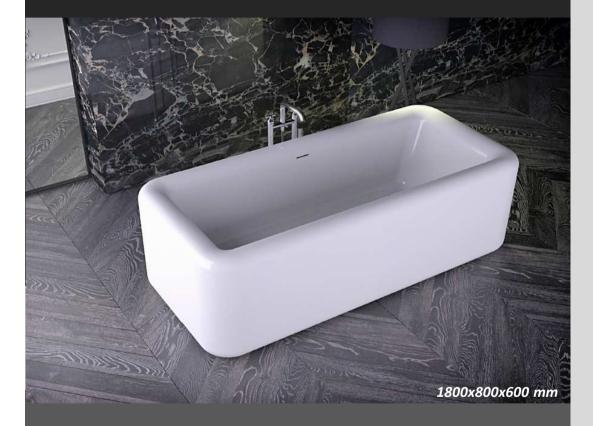

## NEW DESIGN GO!

#### MODERN & CONVENIENT COMBI DESIGN

**Useful and chic!** This evolutionary bath & shower combination not only offers modern and beautiful design language - it also is practical. Offering a side door for easy entrance, it can be used as shower cabin or bathtub. Especially people with handicap will appreciate the easy entrance without resigning modern design or the pleasure of having a relaxing bath.

Due to its space saving corner design (left or right) it suits well to small scale bathrooms or perfectly within the renovation sector.